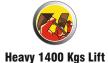

| Gear Speed (12.4 x 28 Rear Tyre) |      |                   |       |  |
|----------------------------------|------|-------------------|-------|--|
| Direction                        | Gear | Road Speed (km/h) |       |  |
|                                  |      | Low               | High  |  |
| Forward                          | 1    | 2.10              | 8.29  |  |
|                                  | 2    | 3.26              | 12.84 |  |
|                                  | 3    | 4.87              | 19.16 |  |
|                                  | 4    | 7.48              | 29.45 |  |
| Reverse                          | 1    | 2.63              | 10.36 |  |

### SPECIAL FEATURES

8+2 Speed Gear Box. Speeds available for all applications.

Brakes on Intermediate shafts resultin in no water ingress during puddling.

Straight Rear Axle for easy maintenance and minimum wear & tear.