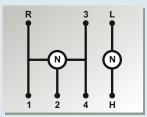

### SPECIAL FEATURES

8+2 Speed Gear Box. Speeds available for all applications.

Brakes on Intermediate shafts resultin in no water ingress during puddling.

Straight Rear Axle for easy maintenance and minimum wear & tear.

Recirculating Ball type Steering prevents transmission of shocks to the steering wheel

Epicyclic Reduction for High/Low Speeds-reduces noise & increases life.

Oil immersed Brakes for better braking due to larger braking area & longer life due to oil cooling.