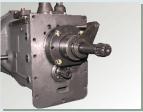

### SPECIAL FEATURES

8+2 Speed Gear Box. Speeds available for all applications.

Brakes on Intermediate shafts resultin in no water ingress during puddling.

Straight Rear Axle for easy maintenance and minimum wear & tear.

Recirculating Ball type Steering prevents transmission of shocks to the steering wheel

Epicyclic Reduction for High/Low Speeds-reduces noise & increases life.

Oil immersed Brakes for better braking due to larger braking area & longer life due to oil cooling.