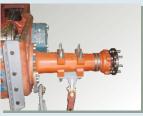

### SPECIAL FEATURES

8+2 Speed Gear Box. Speeds available for all applications.

Brakes on Intermediate shafts resultin in no water ingress during puddling.

Straight Rear Axle for easy maintenance and minimum wear & tear.

Recirculating Ball type Steering prevents transmission of shocks to the steering wheel

Epicyclic Reduction for High/Low Speeds-reduces noise & increases life.

Oil immersed Brakes for better braking due to larger braking area & longer life due to oil cooling.