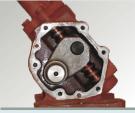

### SPECIAL FEATURES

8+2 Speed Gear Box. Speeds available for all applications.

Brakes on Intermediate shafts resultin in no water ingress during puddling.

Straight Rear Axle for easy maintenance and minimum wear & tear.

Recirculating Ball type Steering prevents transmission of shocks to the steering wheel

Epicyclic Reduction for High/Low Speeds-reduces noise & increases life.

Oil immersed Brakes for better braking due to larger braking area & longer life due to oil cooling.